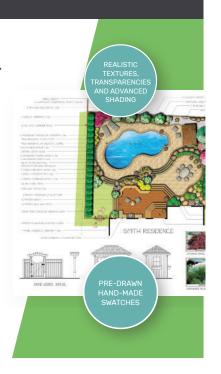

# Spectacular information-rich landscape designs

#### Hand-Drawn Look

Pre-drawn symbols and varying line weights make designs look hand drawn.

#### Pre-Built Styles

Choose from three unique rendering styles with hundreds of swatches or create your own.

#### Stunning Effects

Easily add shadows and transparency to communicate your design's true appearance.