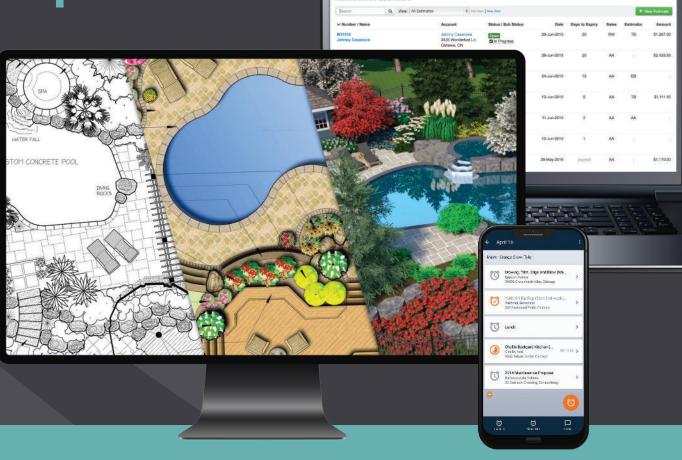

# Business management software built specifically for the landscape industry.

DynaScape Manage360 is a single, comprehensive software system that handles every aspect of project management for your landscape business, from initial sales contact to final invoice. This web-based platform unifies your team's work, automates daily tasks, and provides data insights to improve your profitability and customer outcomes.

Manage 360 is like having an on-demand business consultant to keep you on top of every aspect of your operations. The success of your business depends on it.

Software to manage **every** aspect of your landscape construction and maintenance business.

## **One Integrated System**

Every project, estimate, and invoice in one place.

## **Access Online**

Available anywhere, anytime, on any internet-connected device.

## Easy to Use

Powerful functionality in an intuitive, logical interface.